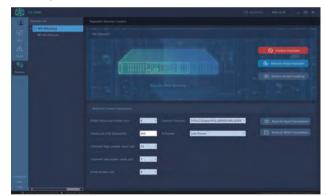

#### **Remote Control**

Support remote reading and modification of the parameters of the site. Also support remote resetting and disabling of the repeater. Working with CPS software, it also supports remote online configuration and repeater upgrading, enabling users to remotely maintain cross-site sites.