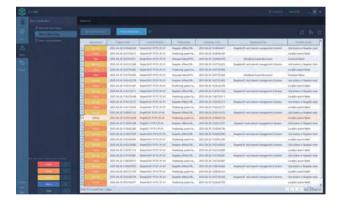

#### **Alarm Management**

Support viewing alarm information of all sites and automatically giving reasons of alarm and suggestions. Meanwhile support querying and exporting current and historical alarms, providing convenient operation and maintenance for users.

#### **Operation Log**

The operation log, security log and system log can be queried through the network management system, and the operation log list can be exported.