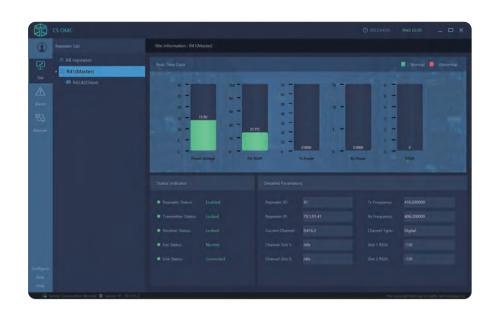

#### Real-time Data

Support users to view real-time data of all sites and grasp the status of equipment in time.

#### **Status Indication**

Support users to view the detailed parameters of the base station and the status of the current site, and mark abnormal factors.