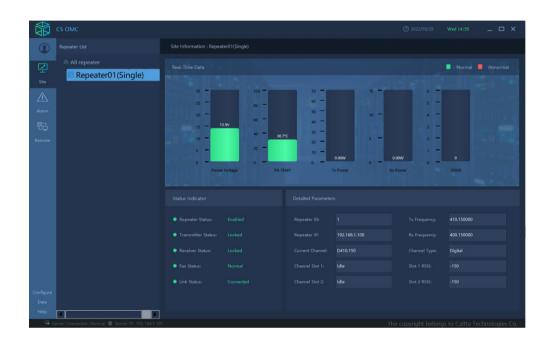

#### Real-time Data

Support users to view real-time data of all sites and grasp the status of equipment in time.

#### **Status Indication**

Support users to view the detailed parameters of the base station and the status of the current site, and mark abnormal factors.